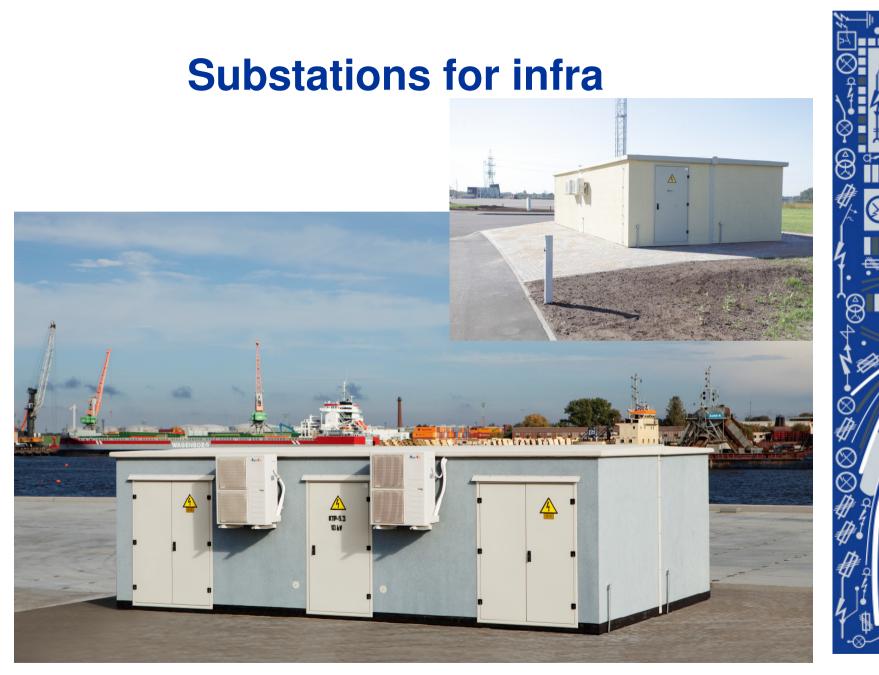

mpanies, Y2014) ٠
- 325 (TOP 500 Latvian companies, Y2014) ٠
- Active member in Associations: ٠
  - Latvian Chamber of Commerce and Industry •
  - Associaton of Mechanical Enineering and Metalwokring ٠ Industries of Latvia
  - Association of Electricity and Energy building of Latvia •
- Awards of LIDA 2 nominations, winner of AHK award etc. •
- Ministry of Finance "White list" member ٠







### **Financial Stability**







### **Export (Y2014)**







<u>z Metink xa xa</u>





### **Our challenges**

- Domestic solutions apply to export markets.
- Standart to customed solutions and design.
- Market research and follow customer needs.
- New products cooperation with local customers.
- Improvement and optimatization of production flow.





### **Urban solutions for substations**















### **Design substation (wood)**





### **Cabinets for metering**

JAUDA









& electromechanic meters

Cabinets for modular meters



### **Cabinets for cable distribution network**



Rated voltage: 400 V

Rated current: up to 400 A

Degree of protection: IP43



2mm galvanized steel

Powder coating as option

Modular enclosure (metering and cable distribution module)





## Telecommunications, street lighting cabinets, gas - infra











#### Variable frequency drive (For Offsore industry)











# Control panels and cabinets – infra and production

Standard products and custom made solutions









### **Steel Constructions**







CNC Laser Cutting

Max Sheet size 1500x3000 Materials Steel 25 mm Stainless steel 25mm Aluminum 15 mm Max cross Sectio of tubes