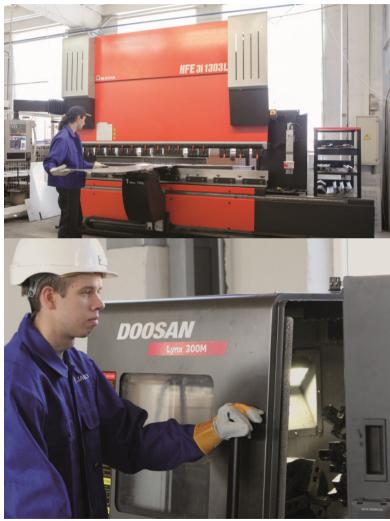

### **Steel Constructions**

CNC Laser Cutting

Max Sheet size 1500x3000 Materials Steel 25 mm Stainless steel 25mm Aluminum 15 mm Max cross Sectio of tubes and profiles 315 mm

#### • CNC Punching (Amada AE255/Tru Punch 3000)

Max Sheet size 1250x2500 mm Materials Steel 3 mm Stainless steel 3 mm Aluminum 4 mm

 Powder Coating
 Max size 4000x1800x200 220x1800x800
 Weight up to 100kg
 Class of coating C4

CNC Plasma and gas cutting

Max Sheet size 2000x6000 mm Plate thickness 3-5 mm

CNC Sheet metal bending

Technology 3-point bending Press capacity 1000 (kN) Bending 3000 mm CNC contol AMNC 3i

 CNC Turning Max turning length 712 mm Max turning diameter 370 mm Secondary Mill/ Drill Function With "C" Axis: Optimal

CNC Sawing

Technology 712 mm Max sawing diameter 70 mm Max sawing profile 54 mm