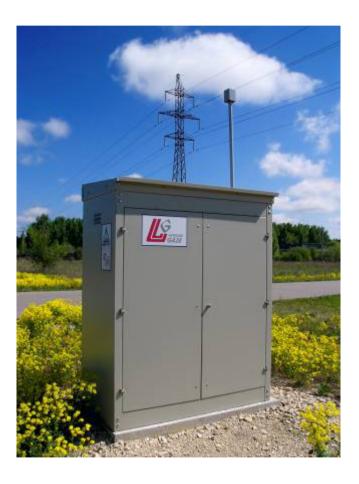

### **Urban solutions for substations**

### **Design substation (wood)**

### **Cabinets for cable distribution network**

Rated voltage: 400 V

Rated current: up to 400 A

Degree of protection: IP43

2mm galvanized steel

Powder coating as option

Modular enclosure (metering and cable distribution module)