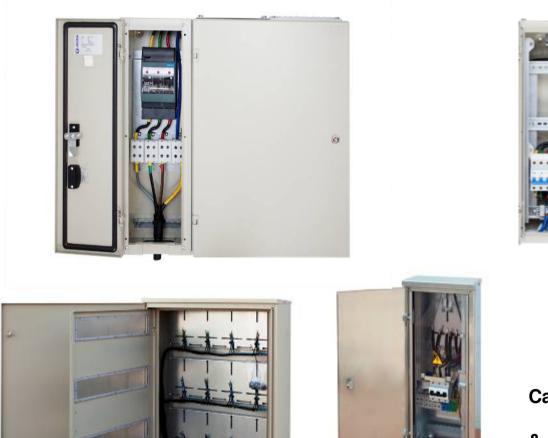

### **Cabinets for metering**

JAUDA

& electromechanic meters

Cabinets for modular meters

### **Cabinets for cable distribution network**

Rated voltage: 400 V

Rated current: up to 400 A

Degree of protection: IP43

2mm galvanized steel

Powder coating as option

Modular enclosure (metering and cable distribution module)