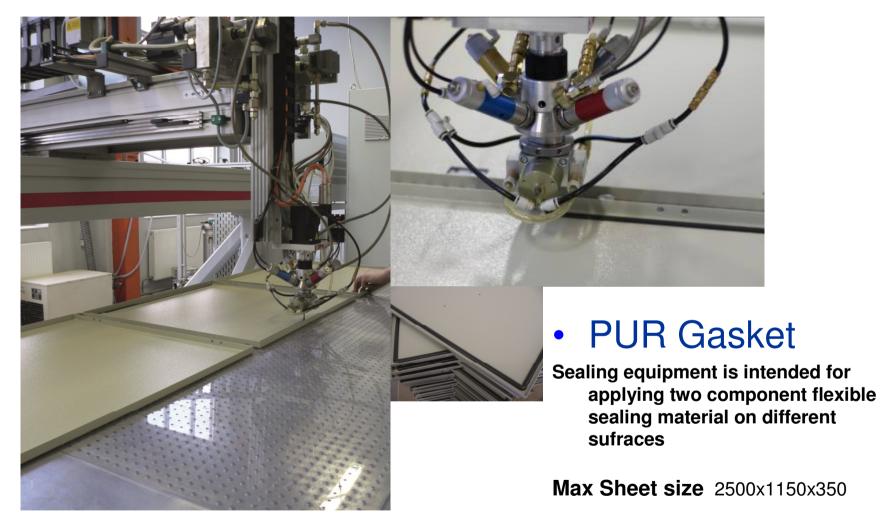

### **Steel Constructions**

CNC Laser Cutting

Max Sheet size 1500x3000 Materials Steel 25 mm Stainless steel 25mm Aluminum 15 mm Max cross Sectio of tubes and profiles 315 mm

#### • CNC Punching (Amada AE255/Tru Punch 3000)

Max Sheet size 1250x2500 mm Materials Steel 3 mm Stainless steel 3 mm Aluminum 4 mm

 Powder Coating
 Max size 4000x1800x200 220x1800x800
 Weight up to 100kg
 Class of coating C4

CNC Plasma and gas cutting

Max Sheet size 2000x6000 mm Plate thickness 3-5 mm

CNC Sheet metal bending

Technology 3-point bending Press capacity 1000 (kN) Bending 3000 mm CNC contol AMNC 3i

 CNC Turning Max turning length 712 mm Max turning diameter 370 mm Secondary Mill/ Drill Function With "C" Axis: Optimal