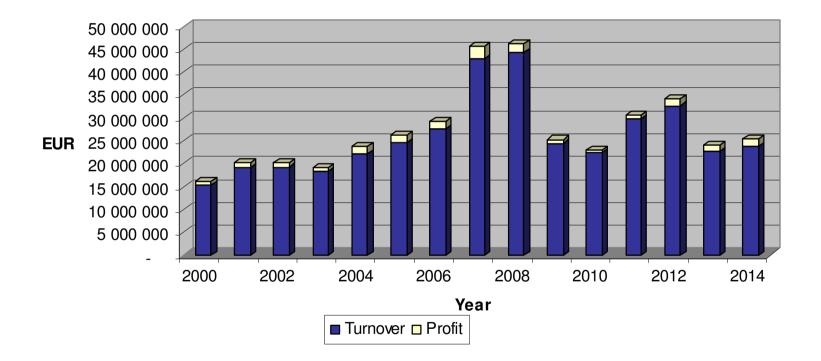

### **Financial Stability**

### **Company Profile**

8

Central office: Riga

**Sales network:** 4 branches and 3 daughter Companies:

Energo komplekss (Wholesale) -JAUDA D -JAUDA LB (Belarussia)

Annual turnover: 24 mil EUR (Y2014)

Product range: Electrical equipment and metal products