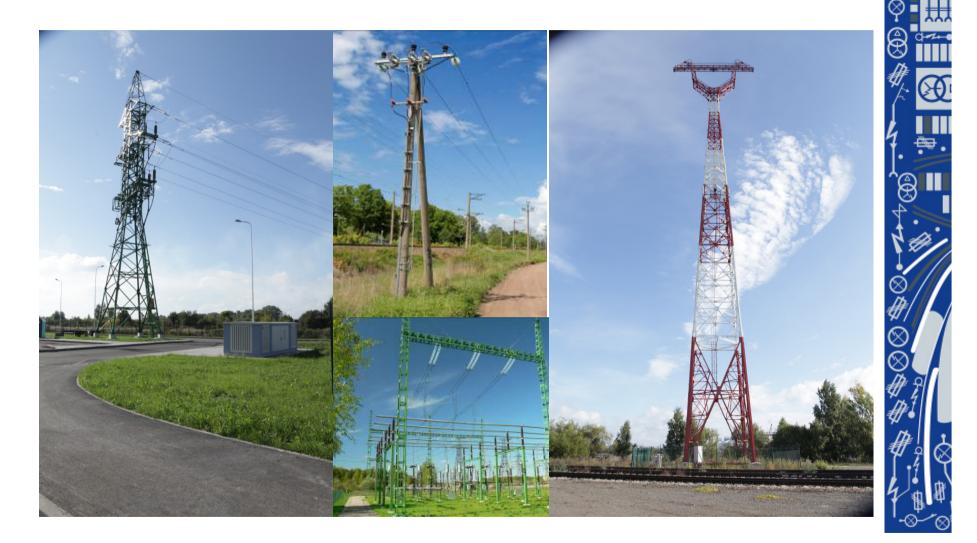

peration with local customers.
- Improvement and optimatization of production flow.





### **Urban solutions for substations**















### **Design substation (wood)**





### **Cabinets for metering**

JAUDA









& electromechanic meters

Cabinets for modular meters



### **Cabinets for cable distribution network**



Rated voltage: 400 V

Rated current: up to 400 A

Degree of protection: IP43



2mm galvanized steel

Powder coating as option

Modular enclosure (metering and cable distribution module)





## Telecommunications, street lighting cabinets, gas - infra











#### Variable frequency drive (For Offsore industry)











# Control panels and cabinets – infra and production

Standard products and custom made solutions









### **Steel Constructions**







CNC Laser Cutting

Max Sheet size 1500x3000 Materials Steel 25 mm Stainless steel 25mm Aluminum 15 mm Max cross Sectio of tubes and profiles 315 mm

#### • CNC Punching (Amada AE255/Tru Punch 3000)

Max Sheet size 1250x2500 mm Materials Steel 3 mm Stainless steel 3 mm Aluminum 4 mm







 Powder Coating
 Max size 4000x1800x200 220x1800x800
 Weight up to 100kg
 Class of coating C4













CNC Plasma and gas cutting

Max Sheet size 2000x6000 mm Plate thickness 3-5 mm







CNC Sheet metal bending

Technology 3-point bending Press capacity 1000 (kN) Bending 3000 mm CNC contol AMNC 3i

 CNC Turning Max turning length 712 mm Max turning diameter 370 mm Secondary Mill/ Drill Function With "C" Axis: Optimal

CNC Sawing

Technology 712 mm Max sawing diameter 70 mm Max sawing profile 5