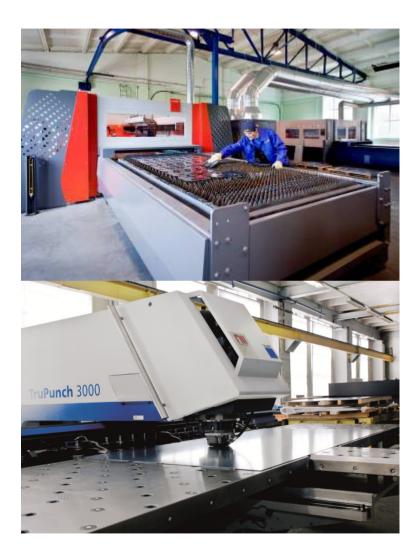

### **Steel Constructions**

CNC Laser Cutting

Max Sheet size 1500x3000 Materials Steel 25 mm Stainless steel 25mm Aluminum 15 mm Max cross Sectio of tubes and profiles 315 mm

#### • CNC Punching (Amada AE255/Tru Punch 3000)

Max Sheet size 1250x2500 mm Materials Steel 3 mm Stainless steel 3 mm Aluminum 4 mm

 Powder Coating
 Max size 4000x1800x200 220x1800x800
 Weight up to 100kg
 Class of coating C4