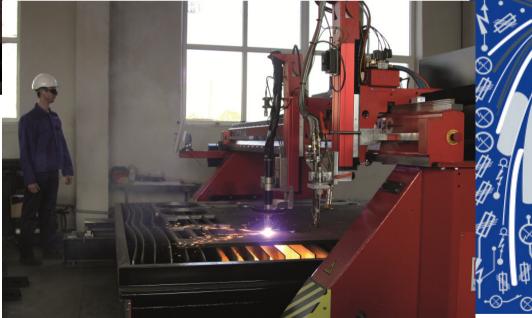

CNC Plasma and gas cutting

Max Sheet size 2000x6000 mm Plate thickness 3-5 mm

CNC Sheet metal bending

Technology 3-point bending Press capacity 1000 (kN) Bending 3000 mm CNC contol AMNC 3i

 CNC Turning Max turning length 712 mm Max turning diameter 370 mm Secondary Mill/ Drill Function With "C" Axis: Optimal