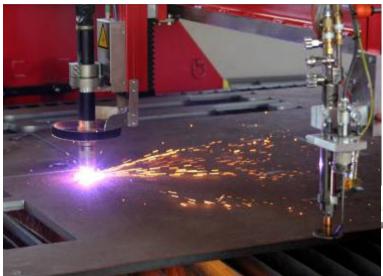

CNC Plasma and gas cutting

Max Sheet size 2000x6000 mm Plate thickness 3-5 mm

CNC Sheet metal bending

Technology 3-point bending Press capacity 1000 (kN) Bending 3000 mm CNC contol AMNC 3i

 CNC Turning Max turning length 712 mm Max turning diameter 370 mm Secondary Mill/ Drill Function With "C" Axis: Optimal