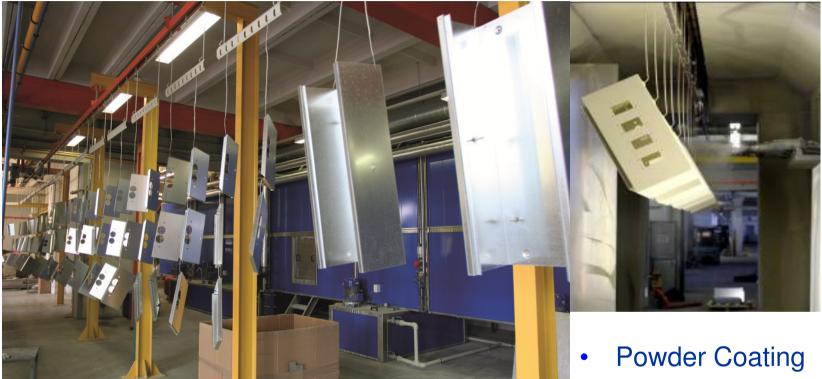

#### • CNC Punching (Amada AE255/Tru Punch 3000)

Max Sheet size 1250x2500 mm Materials Steel 3 mm Stainless steel 3 mm Aluminum 4 mm

 Powder Coating
 Max size 4000x1800x200 220x1800x800
 Weight up to 100kg
 Class of coating C4