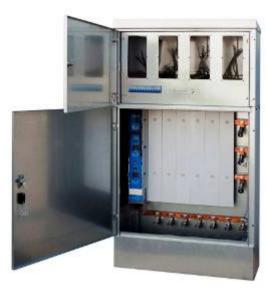

### **Cabinets for cable distribution network**

Rated voltage: 400 V

Rated current: up to 400 A

Degree of protection: IP43

2mm galvanized steel

Powder coating as option

Modular enclosure (metering and cable distribution module)