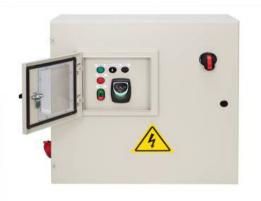

### **Cabinets for metering**

JAUDA

& electromechanic meters

Cabinets for modular meters

### **Cabinets for cable distribution network**

Rated voltage: 400 V

Rated current: up to 400 A

Degree of protection: IP43

2mm galvanized steel

Powder coating as option

Modular enclosure (metering and cable distribution module)