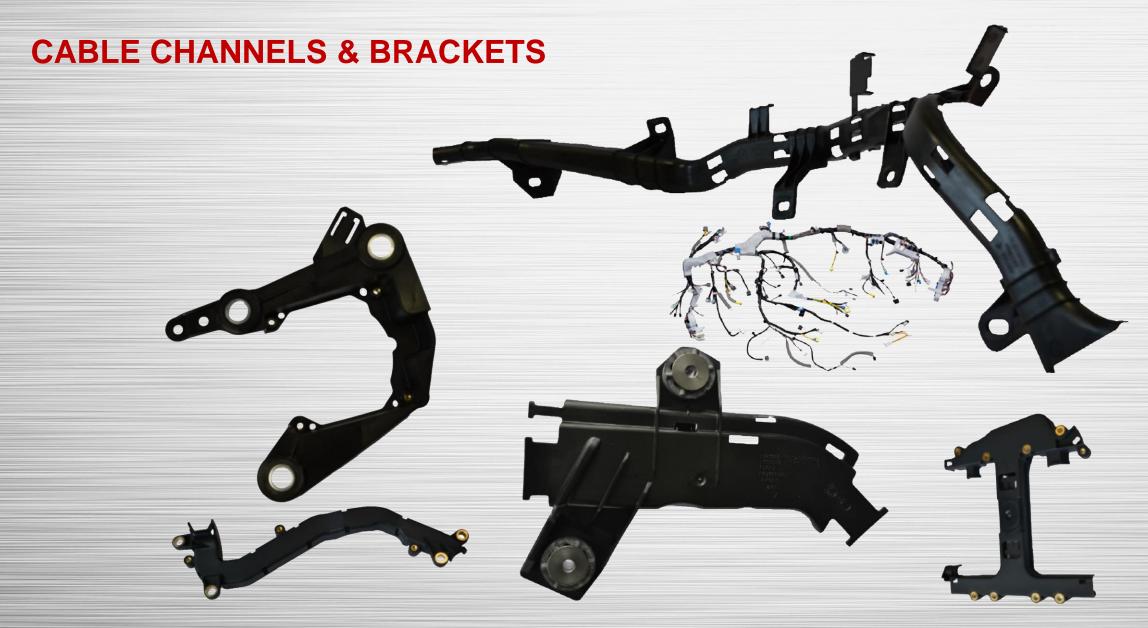

N
OF AUTOMOTIVE
ASSEMBLYLINES

## **FORGED PARTS**



# WIRING HARNESSES, CABLES, ELECTROMECHANICAL MODULES



## AIR, CABIN, OIL, FUEL FILTERS









## **CNC MILLING, CNC TURNING**



## STAMPED PARTS, DEEP DRAWING



## **AIR BRAKE COMPRESSORS**



# METAL SURFACE TREATMENT, COATING, PLATING KTL, ZINK, ZNNI, ZNFE PLATING



#### **TODAY WE COULD OFFER:**

- Interior parts
- Exterior parts
- Under the bonnet

#### **TODAY WE COULD OFFER PROCESSES:**

- Chrome plating on plastic
- Laser engraving
- Ultrasonic welding
- Hot stamping
- Insert over molding
- 2K moulding
- Tampo printing
- Assembly





**INJECTION MOLDING (COSMETICAL) + ULTRASONIC WELDING** 





INJECTION MOLDING (COSMETICAL) + HOT STAMPING + ASSEMBLY



**OVER-MOLDING** 



#### **AUTOMOTIVE INTERIOR PRODUCTS**











# LATEST PRODUCT ALTAS Commercial Transport introduces first Lithuanian commercial Midi Bus "Altas Viator"



- Combine great custom design with enhanced functionality.
- Overall length of 8.44 m and overall width of 2.43 m,
- Built on a reliable Iveco 70C18 Diesel chassis
- Powered by a 3-litre engine
- Comes equipped with an 8-speed automatic gearbox
- Carry up to 30 seated passengers
- Was presented at the 67th IAA Commercial Vehicles Fair in Hannover

#### **About ALTAS Commercial Transport**

ALTAS Commercial Transport is Lithuanian minibus manufacturer and provider of special purpose vehicles. The company cooperates with such automobile manufacturers as Mercedes-Benz, Volkswagen and MAN. ALTAS Commercial Transport is ranked the largest exporter of commercial transport to Scandinavi