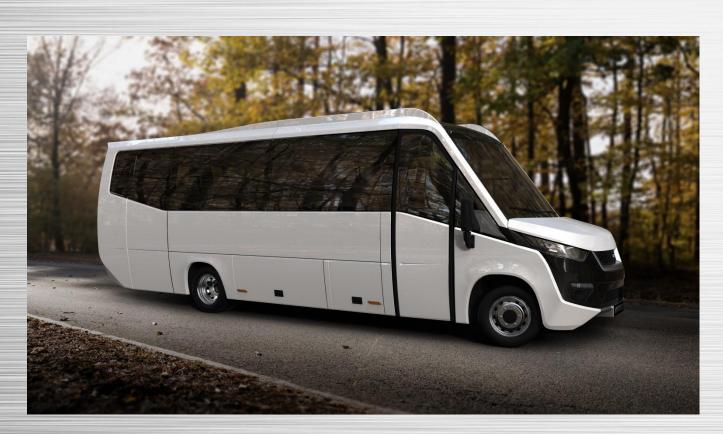

# LATEST PRODUCT ALTAS Commercial Transport introduces first Lithuanian commercial Midi Bus "Altas Viator"

- Combine great custom design with enhanced functionality.
- Overall length of 8.44 m and overall width of 2.43 m,
- Built on a reliable Iveco 70C18 Diesel chassis
- Powered by a 3-litre engine
- Comes equipped with an 8-speed automatic gearbox
- Carry up to 30 seated passengers
- Was presented at the 67th IAA Commercial Vehicles Fair in Hannover

#### **About ALTAS Commercial Transport**

ALTAS Commercial Transport is Lithuanian minibus manufacturer and provider of special purpose vehicles. The company cooperates with such automobile manufacturers as Mercedes-Benz, Volkswagen and MAN. ALTAS Commercial Transport is ranked the largest exporter of commercial transport to Scandinavia and is one of the largest exporters in Europe. The company's track record of success and sustainable development since 2002 is made possible by its more than 220 highly qualified professionals.